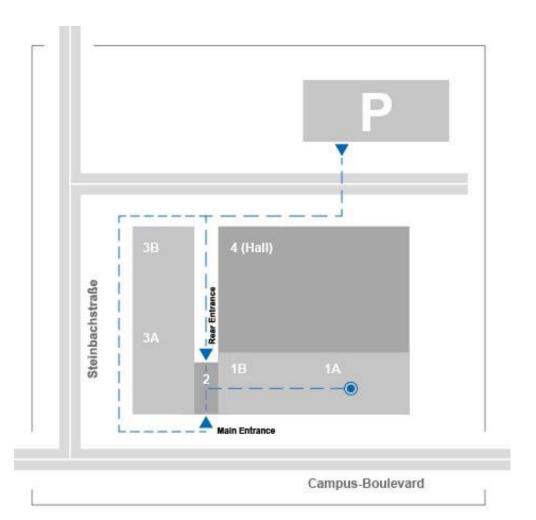

# INC Invention Center Located within the Production Engineering Cluster

We advise you to park inside the parking garage next to the Production Engineering Cluster.

The entrance is located behind the Cluster building on Steinbachstraße close to the junction Steinbachstraße and Campus Boulevard.

You do not need any parking ticket.

INC Invention Center is located in 2 minutes walking distance from the garage.

- Take the main entrance, turn right and take the second elevator to the 4th floor (building 1A)
- Take the rear entrance, turn left and take the second elevator to the 4<sup>th</sup> floor (building 1A)