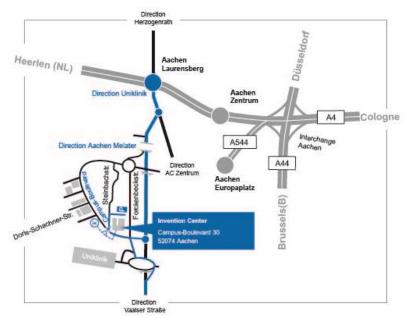

### Arriving by car (from interchange Aachen A4/A44)

- Take the motorway A4 towards Aachen/Heerlen/Antwerpen until exit Aachen Laurensberg
- After the exit turn right in the direction Aachen Laurensberg. Follow Kohlscheider Straße
- After 900 meters, bear right in the direction of Uniklinik RWTH Aachen
- Take the fourth exit Campus Melaten and go straight across the intersection into Campus-Boulevard
- At the junction with Steinbach Straße, you will find the Cluster Production Engineering, Campus-Boulevard 30
- Please notice: The address might not be discoverable by navigation systems yet. Please use the address » Steinbachstr. 25 « instead.

#### Arriving by bus

■ The closest bus station to the *Cluster Production Engineering* is *Wilfried-König-Straße*. Take the lines 12 and 22 to *Campus Melaten* to get here.

INC Invention Center Campus-Boulevard 30 52074 Aachen +49 241 945 774 80