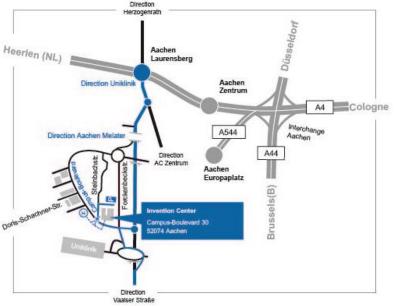

### INC Invention Center Located within the Production Engineering Cluster

Arriving by car (from interchange Aachen A4/A44)

- Take the motorway A4 towards Aachen/Heerlen/Antwerpen until exit Aachen Laurensberg
- After the exit turn right in the direction Aachen Laurensberg. Follow *Kohlscheider Straße*
- After 900 meters, bear right in the direction of Uniklinik RWTH Aachen
- Take the fourth exit Campus Melaten and go straight across the intersection into Campus-Boulevard
- At the junction with *Steinbach Straße*, you will find the *Cluster Production Engineering*, *Campus-Boulevard 30*
- Please notice: The address might not be discoverable by navigation systems yet. Please use the address » Steinbachstr. 25 « instead.

#### Arriving by plane

You can fly to the airports Düsseldorf International or Köln/ Bonn-Konrad Adenauer. There are train connections to Aachen from both airports. For more information please visit <u>www.db.de</u>.

#### Arriving by bus

The closest bus station to the *Cluster Production Engineering* is *Wilfried-König-Straße*. Take the lines 12 and 22 to *Campus Melaten* to get here.

INC Invention Center Campus-Boulevard 30 52074 Aachen +49 241 945 774 80