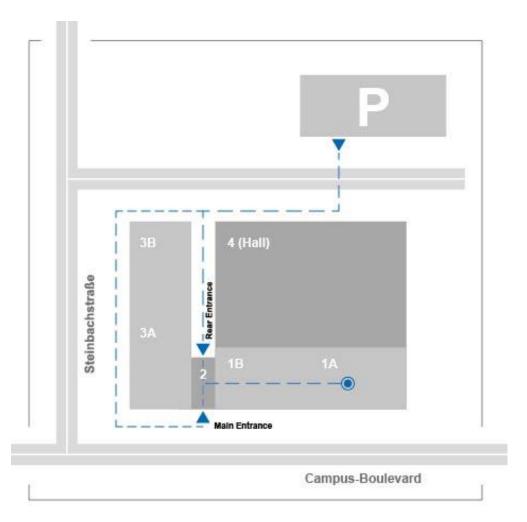

# We advise you to park inside the parking garage next to the Production Engineering Cluster.

The entrance is located behind the Cluster building on *Steinbachstraße* close to the junction *Steinbachstraße* and *Campus Boulevard*.

You do not need any parking ticket.

INC Invention Center is located in 2 minutes walking distance from the garage.

- Take the main entrance, turn right and take the second elevator to the 4<sup>th</sup> floor (building 1A)
- Take the rear entrance, turn left and take the second elevator to the 4<sup>th</sup> floor (building 1A)