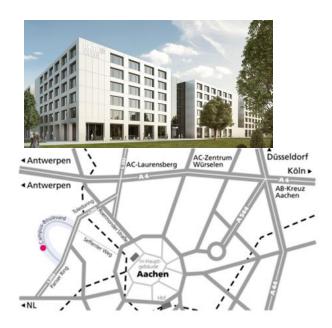

## Arriving by car (from interchange Aachen A4 / A44)

- Take the motorway A4 towards Aachen/Heerlen/Antwerpen until exit Aachen Laurensberg
- Follow Kohlscheider Straße, L260, Toledoring and Pariser Ring
- Take the exit Campus Melaten and go straight across the intersection into Campus-Boulevard
- At the junction with Steinbach Straße, you will find the Cluster Production Engineering, Campus-Boulevard 30
- Please notice: The address might not be discoverable by navigation softwares yet. Please use the address »Steinbachstr. 25 « instead.
- You can park in the new car park directly next to the Production Engineering Cluster.

## Arriving by plane

You can fly to the airports Düsseldorf International or Köln/ Bonn-Konrad Adenauer. There are train connections to Aachen from both airports. For more information please visit www.db.de.

## Arriving by bus

König-Straße. You can take the lines 12 and 22 to Campus Melaten to get here.

Adress: **INC Invention Center** 

Campus-Boulevard 30

52074 Aachen

Phone: +49 (0) 241 51038-609 +49 (0) 241 51038-699 Fax:

The closest bus station to the Cluster Production Engineering is Wilfried-

Invention Center | RWTH Aachen Campus Seite 2